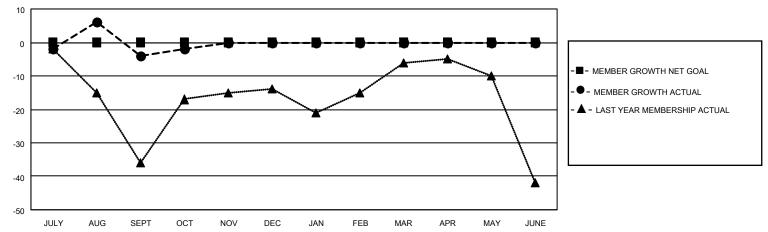

## MONTHLY MEMBERSHIP PROGRESS REPORT

LOCATION NEVADA District 46 Results as of: 10/31/2021

## GOALS AND ACTUAL MEMBERS CUMULATIVE

| DROPPED CLUBS: 0 |    | 18 CLUBS OF 42 ADDED 1 OR<br>MORE NEW MEMBERS | GENDER DISTRIBUTION                |              |
|------------------|----|-----------------------------------------------|------------------------------------|--------------|
|                  |    | WORE NEW WEIWBERS                             | MALE                               | 539 (56.44%) |
|                  |    |                                               | FEMALE                             | 416 (43.56%) |
| DROPPED MEMBERS  |    |                                               | NON BINARY                         | 0 (0.00%)    |
|                  |    |                                               | PREFER NOT TO ANSWER               | 0 (0.00%)    |
| DECEASED         | 5  |                                               |                                    |              |
| CLUB CANCELLED   | 0  | CLICK HERE FOR CUMULATIVE                     | TOTAL FAMILY UNIT MEMBERS 185      |              |
| OTHER            | 51 | MEMBERSHIP DATA                               |                                    |              |
| TOTAL            | 56 |                                               | FAMILY MEMBERS PAYING HALF DUES 99 |              |
|                  |    |                                               |                                    |              |