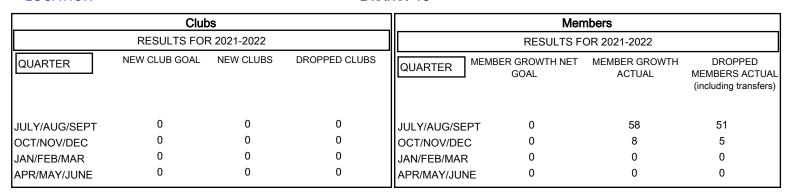

## MONTHLY MEMBERSHIP PROGRESS REPORT

LOCATION NEVADA District 46 Results as of: 10/31/2021